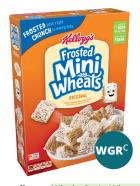

#### **CEREAL** 1st grain ingredient must be whole grain and cereal is fortified with Vitamins & Minerals.

**Ingredients:** Whole Grain Wheat, Sugar, Contains 2% or Less of Brown Rice Syrup, Gelatin, BHT for Freshness.

#### **Vitamins and Minerals:**

Reduced Iron, Niacinamide, Vitamin B6 (Pyridoxine Hydrochloride), Vitamin B2 (Riboflavin), Vitamin B1 (Thiamin Hydrochloride), Zinc Oxide, Folic Acid, Vitamin B12.

Ingredients: Whole Grain Wheat, Corn, Sugar, Whole Grain Rolled Oats, Brown Sugar, Rice, Canola Oil, Wheat Flour, Malted Barley Flour, Corn Syrup, Salt, Whey (from Milk), Malted Corn and Barley Syrup, Honey, Caramel Color, Natural and Artificial Flavor, Annatto Extract (Color), BHT Added to Packaging Material to Preserve Product Freshness.