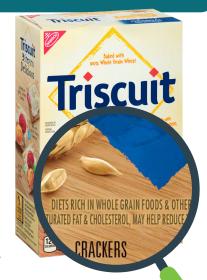

## FDA STATEMENT

One of the following FDA statements is included on the labeling:

"Diets rich in whole grain foods and other plant foods and low in total fat, saturated fat, and cholesterol may reduce the risk of heart disease and some cancers."

"Diets rich in whole grain foods and other plant foods, and low in saturated fat and cholesterol, may help reduce the risk of heart disease."

FNS is allowing the FDA whole grain health claims to be sufficient documentation to demonstrate compliance with the whole grain-rich criteria in the CACFP, **ONLY**.