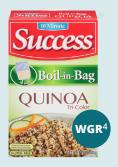

### **RULE OF THREE**

The first ingredient (second after water) must be whole grain, and the next two grain ingredients (if any) must be whole grains, enriched grains, bran, or germ.

Ingredients: White Quinoa,<sup>1</sup> Red Quinoa,<sup>2</sup> Black Quinoa <sup>3</sup>