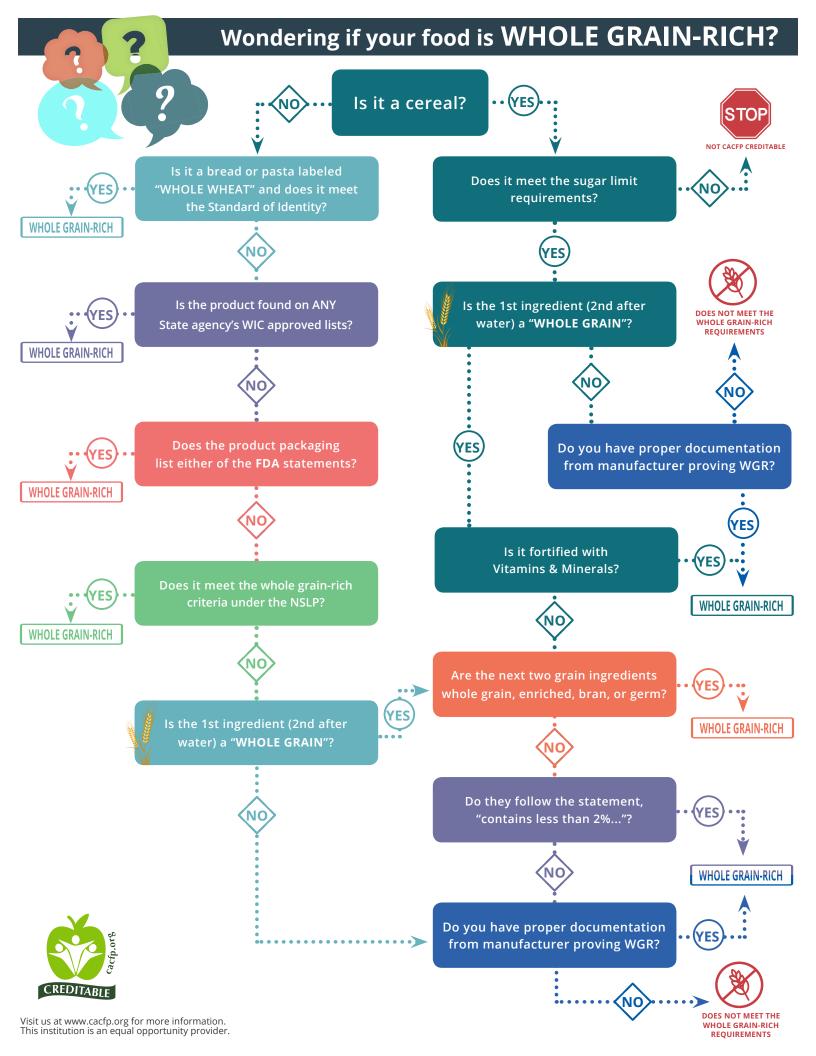

# Identifying Whole Grain-Rich

The USDA CACFP requires that at least one serving of grains each day contains a whole grain-rich component. Foods that meet the whole grain-rich criteria are foods that contain at least 50% whole grains and the remaining grains in the food are enriched, or are 100% whole grain.

Here are a few ways to help identify if a product is whole grain-rich. As long as the product meets **AT LEAST ONE OF THESE SIX METHODS**, described below, it is considered whole grain-rich.

# FOOD IS LABELED WHOLE WHEAT & MEETS FDA'S STANDARD OF IDENTITY

WGR<sup>1</sup>

Certain bread and pasta products specifically labeled "Whole Wheat" on the package and which conform to an FDA Standard of Identity can be considered whole grain-rich.

# FOOD IS FOUND ON ANY STATE AGENCY'S WIC-APPROVED WHOLE GRAIN FOOD LIST

Women • Infants • Children

whole grain-rich criteria.

The product is found on **ANY** State agency's Special Supplemental Nutrition Program for Women, Infants, and Children (WIC)–approved whole grain food list. Any grain product found on a State agency's WIC–approved whole grain food list meets CACFP

## FDA STATEMENT

One of the following FDA statements is included on the labeling:

"Diets rich in whole grain foods and other plant foods and low in total fat, saturated fat, and cholesterol may reduce the risk of heart disease and some cancers."

"Diets rich in whole grain foods and other plant foods, and low in saturated fat and cholesterol, may help reduce the risk of heart disease."

FNS is allowing the FDA whole grain health claims to be sufficient documentation to demonstrate compliance with the whole grain-rich criteria in the CACFP, **ONLY**.

#### **RULE OF THREE**

The first ingredient (second if after water) must be whole grain, and the next two grain ingredients (if any) must be whole grains, enriched grains, bran, or germ. Any grain derivatives may be disregarded. Any non-creditable grain ingredients that are labeled 2% or less are considered insignificant and may also be disregarded.

## FOOD MEETS THE WHOLE GRAIN-RICH CRITERIA UNDER THE NSLP

Use of the National School Lunch Program whole grain-rich criteria may ease menu planning and purchasing for at-risk afterschool or CACFP child care programs. The NSLP whole grain-rich criteria apply for all grain products with the exception of grain-based desserts, which are not creditable under CACFP.

## MANUFACTURER DOCUMENTATION OR STANDARDIZED RECIPE

Proper documentation from a manufacturer or a standardized recipe can also demonstrate that whole grains are the primary grain ingredient by weight.

Available to download at cacfp.org and the USDA FNS website.

This guide is meant to be used to identify CACFP Creditable **WHOLE GRAIN-RICH** products.

about cereal?

If a ready-to-eat breakfast cereal has a whole grain as the first ingredient (or second after water), and it is fortified, it also meets the whole grain-rich criteria.