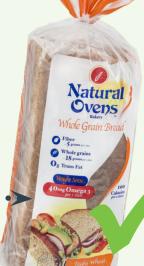

# FOOD IS LABELED WHOLE WHEAT & MEETS FDA'S STANDARD OF IDENTITY

WGR<sup>1</sup>

Certain bread and pasta products specifically labeled "Whole Wheat" on the package and which conform to an FDA Standard of Identity can be considered whole grain-rich.

An **FDA STANDARD OF IDENTITY** is a set of rules for what a certain product must contain or may contain to legally be labeled with that product name.

**ONLY** breads and pastas with these exact product names conform to FDA's Standard of Identity and can be considered whole grain-rich using this method:

#### **BREADS**

- whole wheat bread
- entire wheat bread
- · graham bread
- whole wheat rolls
- entire wheat rolls