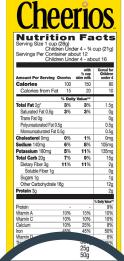

|   |   | DODA<br>3 FOR33 |
|---|---|-----------------|
| F | 5 |                 |

ving 9 ze ¾ cup (27g) ervings Per Container about 19

| Amount<br>Per Serving     | Dora the<br>Explorer |
|---------------------------|----------------------|
| Calories                  | 100                  |
| Total<br>Carbohydrate 23g | 8%                   |
| Dietary Fiber 3g          | 11%                  |
| Sugars 6g                 |                      |
| Other Carbohydrate 14g    |                      |

tein 1g

| THE REAL PROPERTY.                                                                                                                                                                                      |                                                                                                                                                                                    |                                                                                                                                                                                                                       |                                                                                                                          |                                             |
|---------------------------------------------------------------------------------------------------------------------------------------------------------------------------------------------------------|------------------------------------------------------------------------------------------------------------------------------------------------------------------------------------|-----------------------------------------------------------------------------------------------------------------------------------------------------------------------------------------------------------------------|--------------------------------------------------------------------------------------------------------------------------|---------------------------------------------|
| Iron                                                                                                                                                                                                    |                                                                                                                                                                                    |                                                                                                                                                                                                                       |                                                                                                                          | 45%                                         |
| Vitamin D                                                                                                                                                                                               |                                                                                                                                                                                    | _                                                                                                                                                                                                                     | 70                                                                                                                       | 25%                                         |
| Thiamin                                                                                                                                                                                                 |                                                                                                                                                                                    | 25                                                                                                                                                                                                                    | 25% 309                                                                                                                  |                                             |
| Riboflavin                                                                                                                                                                                              |                                                                                                                                                                                    | 25                                                                                                                                                                                                                    | 25% 359                                                                                                                  |                                             |
| Niacin                                                                                                                                                                                                  |                                                                                                                                                                                    | 25                                                                                                                                                                                                                    | 5% 259                                                                                                                   |                                             |
| /itamin B <sub>6</sub>                                                                                                                                                                                  |                                                                                                                                                                                    | 25                                                                                                                                                                                                                    | 5% 259                                                                                                                   |                                             |
| Folic Acid                                                                                                                                                                                              |                                                                                                                                                                                    | 50                                                                                                                                                                                                                    | 1%                                                                                                                       | 50%                                         |
| Vitamin B <sub>12</sub>                                                                                                                                                                                 |                                                                                                                                                                                    | 25                                                                                                                                                                                                                    | %                                                                                                                        | 35%                                         |
| Phosphorus                                                                                                                                                                                              |                                                                                                                                                                                    | 2                                                                                                                                                                                                                     | 2%                                                                                                                       | 15%                                         |
| Magnesium                                                                                                                                                                                               |                                                                                                                                                                                    | 2                                                                                                                                                                                                                     | 2%                                                                                                                       | 4%                                          |
| Zinc                                                                                                                                                                                                    |                                                                                                                                                                                    | 25                                                                                                                                                                                                                    | %                                                                                                                        | 30%                                         |
| " Percent Daily Valu                                                                                                                                                                                    | cholesterol, 22<br>(12g sugars), a<br>ues are based of<br>ther or lower de                                                                                                         | 0mg sodium, 260r<br>and 6g protein.<br>n a 2,000 calorie d<br>pending on your c                                                                                                                                       | ng potassi<br>liet. Your di<br>alorie need                                                                               | um, 29g<br>aily                             |
| Total Fat                                                                                                                                                                                               | Calories<br>Less than                                                                                                                                                              | 2,000<br>65q                                                                                                                                                                                                          | 2,500<br>80q                                                                                                             |                                             |
| Sat Fat                                                                                                                                                                                                 | Less than                                                                                                                                                                          | 20g                                                                                                                                                                                                                   | 25g                                                                                                                      |                                             |
| Cholesterol<br>Sodium                                                                                                                                                                                   | Less than<br>Less than                                                                                                                                                             | 300mg<br>2,400mg                                                                                                                                                                                                      | 300mg<br>2,400m                                                                                                          |                                             |
| Potassium                                                                                                                                                                                               | Loop train                                                                                                                                                                         | 3,500mg                                                                                                                                                                                                               | 3,500n                                                                                                                   |                                             |
| Total Carbohydrate<br>Dietary Fiber                                                                                                                                                                     |                                                                                                                                                                                    | 300g<br>25g                                                                                                                                                                                                           | 375g<br>30g                                                                                                              |                                             |
| Ingredients: W                                                                                                                                                                                          | rn Syrup, C                                                                                                                                                                        | Corn, Corn Manola Oil, Sa                                                                                                                                                                                             | Meal, Su                                                                                                                 | amon,                                       |
| Ingredients: W<br>Corn Bran, Co<br>Baking Soda.<br>Preserve Fres<br>Vitamins and I<br>Zinc (mineral ri<br>A B Vitamin (m<br>hydrochloride),<br>(thiamin monor                                           | orn Syrup, C<br>Vitamin E (r<br>hness.<br>Minerals: Ca<br>nutrients), Vitaiacinamide),<br>Vitamin B <sub>2</sub><br>nitrate), Vitai                                                | Corn, Corn Manual Corn, Corn Manual Oll, Samixed tocopher alcium Carbo tamin C (sodii (riboflavin), Vimin A (palmita                                                                                                  | Meal, Su<br>It, Cinna<br>erols) Ad<br>enate, Iro<br>um asco<br>pyridoxir<br>itamin B<br>ate), A B                        | on and<br>rbate),                           |
| Ingredients: W<br>Corn Bran, Co<br>Baking Soda.<br>Preserve Fres<br>Vitamins and I<br>Zinc (mineral r<br>A B Vitamin (n<br>hydrochloride),<br>(thiamin monor<br>Vitamin (folic a                        | orn Syrup, C<br>Vitamin E (r<br>hness.<br>Minerals: Ca<br>nutrients), Vitaiacinamide),<br>Vitamin B <sub>2</sub><br>nitrate), Vitami<br>acid), Vitami                              | Corn, Corn Manual Corn, Corn, Corn Manual Oll, Samixed tocopher alcium Carbottamin C (sodio, Vitamin B <sub>6</sub> (j. (riboflavin), Vimin A (palmitan B <sub>12</sub> , Vitamin                                     | Meal, Su<br>It, Cinna<br>erols) Ad<br>enate, Iro<br>um asco<br>byridoxir<br>itamin B<br>ate), A B<br>in D <sub>3</sub> . | on and<br>rbate),                           |
| Ingredients: W Corn Bran, Co Baking Soda. Preserve Fres Vitamins and I Zinc (mineral r A B Vitamin (n hydrochloride), (thiamin monor Vitamin (folic a DISTRIBUTED BY GE                                 | orn Syrup, C<br>Vitamin E (r<br>hness.<br>Minerals: Ci<br>nutrients), Vit<br>niacinamide),<br>Vitamin B <sub>2</sub><br>nitrate), Vita<br>acid), Vitami<br>NERAL MILLS SAI         | Corn, Corn Manual Corn, Corn Manual Oil, Samixed tocophe alcium Carbo tamin C (sodi , Vitamin B <sub>6</sub> () (riboflavin), Vimin A (palmitan B <sub>12</sub> , Vitamir LES, INC., MINNEAPI                         | Meal, Su<br>It, Cinna<br>erols) Ad<br>enate, Iro<br>um asco<br>byridoxir<br>itamin B<br>ate), A B<br>in D <sub>3</sub> . | on and<br>rbate),                           |
| Ingredients: W<br>Corn Bran, Co<br>Baking Soda.<br>Preserve Fres<br>Vitamins and I<br>Zinc (mineral r<br>A B Vitamin (n<br>hydrochloride),<br>(thiamin monor<br>Vitamin (folic a                        | orn Syrup, C<br>Vitamin E (r<br>hness.<br>Minerals: C:<br>miacinamide),<br>Vitamin B <sub>2</sub><br>vitamin B <sub>2</sub><br>nitrate), Vitami<br>NERAL MILLS SAI<br>n Genetic Ei | Corn, Corn Manual Corn, Corn, Corn Manual Corn, Carbo Lacium Carbo Lamin C (sodi , Vitamin B <sub>0</sub> (y (riboflavin), Vitamin A (palmitan B <sub>12</sub> , Vitamin LES, INC., MINNEAPIngineering                | Meal, Su<br>It, Cinna<br>erols) Ad<br>enate, Iro<br>um asco<br>byridoxir<br>itamin B<br>ate), A B<br>in D <sub>3</sub> . | on and<br>rbate),                           |
| Ingredients: W Corn Bran, Ce Baking Soda. Preserve Fres Vitamins and J Inc (mineral r A B Vitamin (n hydrochloride), (thiamin monor Vitamin (folic a DISTRIBUTED BY GE Produced with Learn more at Ask. | orn Syrup, C<br>Vitamin E (r<br>hness.<br>Minerals: C:<br>miacinamide),<br>Vitamin B <sub>2</sub><br>vitamin B <sub>2</sub><br>nitrate), Vitami<br>NERAL MILLS SAI<br>n Genetic Ei | Corn, Corn Manola Oil, Sa mixed tocophe mixed tocophe calcium Carbo tamin C (sodi Vitamin B <sub>0</sub> () (riboflavin), Vitamin B <sub>12</sub> , Vitamin B <sub>12</sub> , Vitamin ELES, INC., MINNEAPINGINEERING. | Meal, Su<br>It, Cinna<br>erols) Ad<br>enate, Iro<br>um asco<br>byridoxir<br>itamin B<br>ate), A B<br>in D <sub>3</sub> . | amon,<br>ided to<br>on and<br>rbate),<br>ie |

**Product Example:** Dora the Explorer meets one of the three methods, therefore, this product is CACFP creditable.