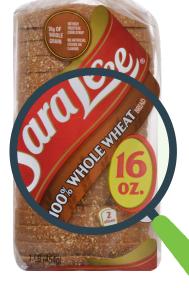

# FOOD IS FOUND ON ANY STATE AGENCY'S WIC-APPROVED WHOLE GRAIN FOOD LIST

Women • Infants • Children

whole grain-rich criteria.

The product is found on **ANY** State agency's Special Supplemental Nutrition Program for Women, Infants, and Children (WIC)–approved whole grain food list. Any grain product found on a State agency's WIC–approved whole grain food list meets CACFP

**NOTE:** Complete product guides identifying all WIC creditable food products can be found on State agency websites.

TEXASWIC

APPROVED FOODS