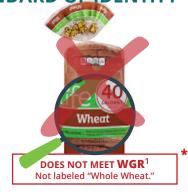

### FOOD IS LABELED AS "WHOLE WHEAT" AND MEETS FDA STANDARD OF IDENTITY

DOES NOT MEET **WGR**<sup>4</sup>
2nd grain is not whole or enriched.