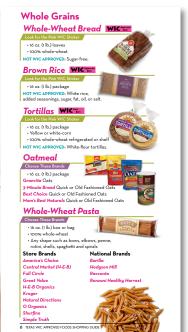

# FOOD IS FOUND ON ANY STATE AGENCY'S WIC-APPROVED WHOLE GRAIN FOOD LIST

Women • Infants • Children

whole grain-rich criteria.

The product is found on **ANY** State agency's Special Supplemental Nutrition Program for Women, Infants, and Children (WIC)–approved whole grain food list. Any grain product found on a State agency's WIC–approved whole grain food list meets CACFP

**NOTE:** Complete product guides identifying all WIC creditable food products can be found on State agency websites.

TEXASWIC

APPROVED FOODS