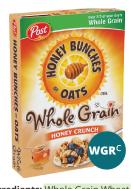

#### **Vitamins and Minerals:**

Reduced Iron, Niacinamide, Vitamin B6 (Pyridoxine Hydrochloride), Vitamin B2 (Riboflavin), Vitamin B1 (Thiamin Hydrochloride), Zinc Oxide, Folic Acid, Vitamin B12.

Ingredients: Whole Grain Wheat, Corn, Sugar, Whole Grain Rolled Oats, Brown Sugar, Rice, Canola Oil, Wheat Flour, Malted Barley Flour, Corn Syrup, Salt, Whey (from Milk), Malted Corn and Barley Syrup, Honey, Caramel Color, Natural and Artificial Flavor, Annatto Extract (Color), BHT Added to Packaging Material to Preserve Product Freshness.

Vitamins and Minerals: Reduced Iron, Niacinamide, Vitamin B6, Vitamin A Palmitate, Riboflavin (Vitamin B2), Thiamin Mononitrate (Vitamin B1), Zinc Oxide (Source of Zinc), Folic Acid, Vitamin B12, Vitamin D3.