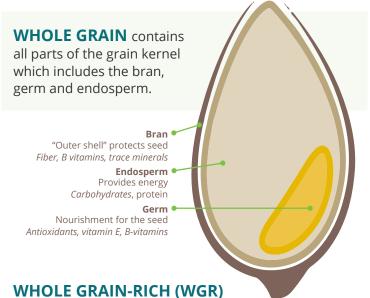

# GRAINS 101

**BRAN** is the seed husk or outer coating of cereal grains such as wheat, rye, and oats. The bran can be mechanically removed from the flour or meal by sifting or bolting.

**CREDITABLE GRAINS** represents all of the grain ingredients in a product that are creditable towards the grains component; they include whole grains or enriched meal and/or flour.

**ENRICHED** means that the product conforms to the U.S. Food and Drug Administration's, (FDA) Standard of Identity for levels of iron, thiamin, riboflavin, niacin, and folic acid. The terms "enriched," "fortified," or similar terms indicate the addition of one or more vitamins or minerals or protein to a food, unless an applicable Federal regulation requires the use of specific words or statements.

**FLOUR** is the product derived by finely grinding and bolting (sifting) wheat or other grains. Flour may be made from all grains (wheat, rye, corn, etc.).

**PRIMARY GRAIN INGREDIENT** is the first grain ingredient listed in the ingredient statement.

is the term designated by USDA Food and Nutrition Service (FNS) to indicate that the grain components in a product are at least 50 percent whole grain, with the remaining grains being enriched. This term only refers to FNS criteria for meeting the grain requirements for CACFP.