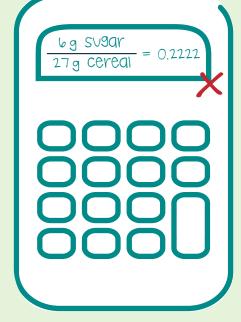

Check Broader Court had been found to added specific and the specific and

Use the Nutrition Facts label on the breakfast cereal packaging to calculate the sugar content per dry ounce.

- 1) Find the serving size in grams at the top of the label and the sugars listed towards the middle.
- 2) Divide the total sugars by the serving size in grams.

If the answer is equal to or less than 0.212, then the cereal is within the required sugar limit and may be creditable in CACFP.

GRAMS OF SUGAR PER SERVING if  $\leq$  0.212 GRAMS OF CEREAL PER SERVING it is creditable