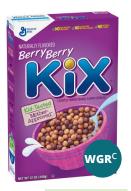

Ingredients: Whole Grain Oats\*, Cane Sugar\*, Sunflower Oil\*, Rice\*, Whole Grain Quinoa\*, Whole Grain Spelt\*, Kamut Brand Khorasan Wheat\*, Molasses\*, Sea Salt, Cinnamon\*, Natural Flavor\*. Vitamin E (Mixed Tocopherols) Added to Preserve Freshness.\*Organic.

DOES NOT MEET **WGR**<sup>C</sup>
Not fortified with Vitamins & Minerals.

\* These products may meet another standard for indentifying whole grain-rich but do not in the section noted.